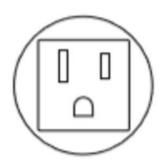

### VARIOLINE LAMP WITH SOCKET LED 121/122 - OBSOLETE - NEW RANGE COMING SOON

Varioline

12124.0-30 OBSOLETE - LED 121 120V AC, door switch, magnet fixing, USA/Canada socket

• OBSOLETE

- FOR LED LIGHT USE LED 025
- FOR SOCKETS USE SD 035

#### **GENERAL DATA**

| Mounting               | Magnetic mount             |
|------------------------|----------------------------|
| Nominal voltage        | 120 V AC                   |
| Activation             | Door switch                |
| Connection type        | 3-pole plug with snap lock |
| Socket                 | USA/CA                     |
| Nominal socket current | 15 A                       |
| Light source           | LED                        |
| Luminance              | 1.080 Lm/1.730 Lm          |
| Life span              | 60,000h at +20°C           |
| DIMENSIONS             |                            |
| l ength                | 500 mm                     |