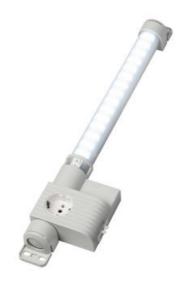

### VARIOLINE LAMP WITH SOCKET LED 121/122 - OBSOLETE - NEW RANGE COMING SOON

Varioline

12124.0-30 OBSOLETE - LED 121 120V AC, door switch, magnet fixing, USA/Canada socket

• OBSOLETE

- FOR LED LIGHT USE LED 025
- FOR SOCKETS USE SD 035

#### PRODUCT DESCRIPTION

LED 121/122 Range is now Obsolete - Stego has a New Range coming Mid 2024

#### **GENERAL DATA**

| Mounting               | Magnetic mount             |
|------------------------|----------------------------|
| Nominal voltage        | 120 V AC                   |
| Activation             | Door switch                |
| Connection type        | 3-pole plug with snap lock |
| Socket                 | USA/CA                     |
| Nominal socket current | 15 A                       |
| Light source           | LED                        |
| Luminance              | 1.080 Lm/1.730 Lm          |
| Life span              | 60,000h at +20°C           |
| DIMENSIONS             |                            |
| l ength                | 500 mm                     |