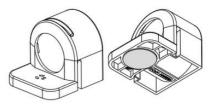

### VARIOLINE LAMP WITH SOCKET LED 121/122 - OBSOLETE - NEW RANGE COMING SOON

Varioline

12124.0-30 OBSOLETE - LED 121 120V AC, door switch, magnet fixing, USA/Canada socket

• OBSOLETE

- FOR LED LIGHT USE LED 025
- FOR SOCKETS USE SD 035

#### **GENERAL DATA**

| Mounting               | Magnetic mount             |
|------------------------|----------------------------|
| Nominal voltage        | 120 V AC                   |
| Activation             | Door switch                |
| Connection type        | 3-pole plug with snap lock |
| Socket                 | USA/CA                     |
| Nominal socket current | 15 A                       |
| Light source           | LED                        |
| Luminance              | 1.080 Lm/1.730 Lm          |
| Life span              | 60,000h at +20°C           |
| DIMENSIONS             |                            |
| l ength                | 500 mm                     |

| Length | 500 mm |
|--------|--------|
| Width  | 100 mm |
| Height | 44 mm  |