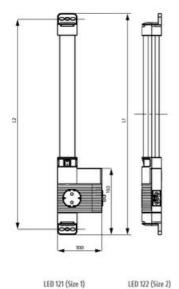

#### **GENERAL DATA**

| Mounting               | Magnetic mount             |
|------------------------|----------------------------|
| Nominal voltage        | 120 V AC                   |
| Activation             | Door switch                |
| Connection type        | 3-pole plug with snap lock |
| Socket                 | USA/CA                     |
| Nominal socket current | 15 A                       |
| Light source           | LED                        |
| Luminance              | 1.080 Lm/1.730 Lm          |
| Life span              | 60,000h at +20°C           |
| DIMENSIONS             |                            |
| l ength                | 500 mm                     |

| Length | 500 mm |
|--------|--------|
| Width  | 100 mm |
| Height | 44 mm  |

# ADDITIONAL DATA

| Weight      | 0,4 kg   |
|-------------|----------|
| Voltage max | 130 V ac |
| Voltage min | 110 V ac |

LED 121 (Size 1) L1 = 500 mm L2 = 475 mm

L1 = 700 mm L2 = 675 mm